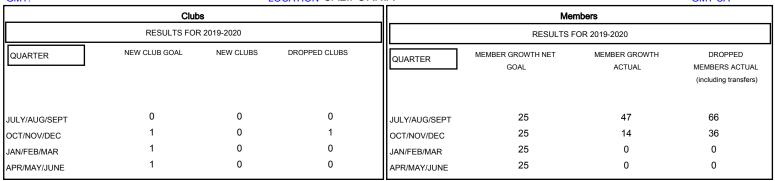

## MONTHLY MEMBERSHIP PROGRESS REPORT

## District 4 C3

GMT: LOCATION CALIFORNIA GMT CA



## GOALS AND ACTUAL NEW CLUBS CUMULATIVE



## GOALS AND ACTUAL MEMBERS CUMULATIVE



| DROPPED CLUBS: 1  DROPPED MEMBERS |     | 17 CLUBS OF 41 ADDED 1 OR MORE NEW MEMBERS | GENDER DISTI<br>MALE<br>FEMALE  | 7. State (1997) |     |
|-----------------------------------|-----|--------------------------------------------|---------------------------------|-----------------|-----|
| DECEASED                          | 10  | CLICK HERE FOR CUMULATIVE MEMBERSHIP DATA  | TOTAL FAMILY UNIT MEMBERS       |                 | 183 |
| CLUB CANCELLED                    | 11  |                                            | FAMILY MEMBERS PAYING HALF DUES |                 |     |
| OTHER                             | 81  |                                            |                                 |