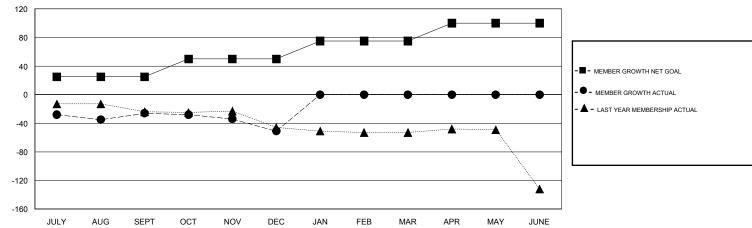

## GOALS AND ACTUAL MEMBERS CUMULATIVE

| DROPPED CLUBS: 1  DROPPED MEMBERS |     | 17 CLUBS OF 41 ADDED 1 OR MORE NEW MEMBERS | GENDER DISTI<br>MALE<br>FEMALE  | 7. State (1997) |     |
|-----------------------------------|-----|--------------------------------------------|---------------------------------|-----------------|-----|
| DECEASED                          | 10  | CLICK HERE FOR CUMULATIVE MEMBERSHIP DATA  | TOTAL FAMILY UNIT MEMBERS       |                 | 183 |
| CLUB CANCELLED                    | 11  |                                            | FAMILY MEMBERS PAYING HALF DUES |                 |     |
| OTHER                             | 81  |                                            |                                 |                 | 95  |
| TOTAL                             | 102 |                                            |                                 |                 |     |

Results as of: 12/31/2019