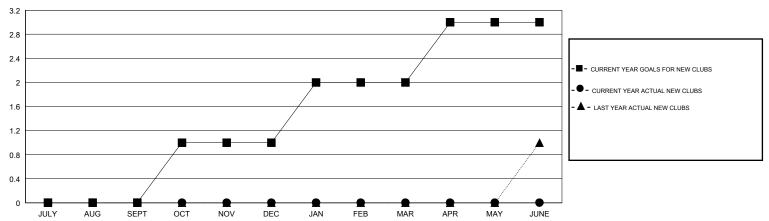

## MONTHLY MEMBERSHIP PROGRESS REPORT

## District 4 C3

GMT: LOCATION CALIFORNIA GMT CA



## GOALS AND ACTUAL NEW CLUBS CUMULATIVE



## GOALS AND ACTUAL MEMBERS CUMULATIVE



| DROPPED CLUBS: 1  DROPPED MEMBERS |     | 17 CLUBS OF 41 ADDED 1 OR MORE NEW MEMBERS | GENDER DISTI<br>MALE<br>FEMALE  | 7. State (1997) |     |
|-----------------------------------|-----|--------------------------------------------|---------------------------------|-----------------|-----|
| DECEASED                          | 10  | CLICK HERE FOR CUMULATIVE MEMBERSHIP DATA  | TOTAL FAMILY UNIT MEMBERS       |                 | 183 |
| CLUB CANCELLED                    | 11  |                                            | FAMILY MEMBERS PAYING HALF DUES |                 |     |
| OTHER                             | 81  |                                            |                                 |                 | 95  |
| TOTAL